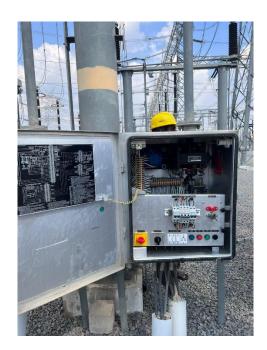

## **EVENT SUMMARY REPORT**

| Griet/Other institutes/Organization Address:                                                                                                                                       | GRIET                                                                                                                                                                                                                                                                                                                                                                                                                                                                                                                          |                        |                        |                          |                            |                       |
|------------------------------------------------------------------------------------------------------------------------------------------------------------------------------------|--------------------------------------------------------------------------------------------------------------------------------------------------------------------------------------------------------------------------------------------------------------------------------------------------------------------------------------------------------------------------------------------------------------------------------------------------------------------------------------------------------------------------------|------------------------|------------------------|--------------------------|----------------------------|-----------------------|
| Description                                                                                                                                                                        |                                                                                                                                                                                                                                                                                                                                                                                                                                                                                                                                |                        | Profe                  | essional Bo              | dv                         | stitutional<br>ody    |
| Department                                                                                                                                                                         |                                                                                                                                                                                                                                                                                                                                                                                                                                                                                                                                |                        | IEEE-PES SB<br>CHAPTER |                          | B III<br>SI                | EEE GRIET<br>B        |
| Nature of the Event (Workshop / Seminar / Guest Lecture / Tech Talk/ FDP/GD/ Training Program / Quiz / Presentation/Conference/ Industry Visit/Any Co & Extracurricular Activities | Industry v                                                                                                                                                                                                                                                                                                                                                                                                                                                                                                                     | risit                  |                        |                          |                            |                       |
| Title / Theme of the Event                                                                                                                                                         | 400kv Shankarpally outdoor substation visit                                                                                                                                                                                                                                                                                                                                                                                                                                                                                    |                        |                        |                          |                            |                       |
| Details of the Coordinator& Designation                                                                                                                                            | Mr. V. Vijaya Rama Raju, Associate Professor & Associate Dean IQAC                                                                                                                                                                                                                                                                                                                                                                                                                                                             |                        |                        |                          |                            |                       |
|                                                                                                                                                                                    | From                                                                                                                                                                                                                                                                                                                                                                                                                                                                                                                           | То                     | No. of Days            |                          |                            |                       |
| <b>Event Dates/Days</b>                                                                                                                                                            | 30-12-<br>2022                                                                                                                                                                                                                                                                                                                                                                                                                                                                                                                 | 30-12<br>2022          | 1 () 1                 |                          |                            |                       |
| Participants (Teaching Faculty / Non-Teaching Faculty / Students)                                                                                                                  | No. of<br>Faculty                                                                                                                                                                                                                                                                                                                                                                                                                                                                                                              | No.<br>of UG<br>studen |                        | No. of<br>PG<br>Students | No. of outside participant | Total<br>Participants |
| Faculty / Students)                                                                                                                                                                | 2                                                                                                                                                                                                                                                                                                                                                                                                                                                                                                                              | 57                     |                        |                          |                            | 59                    |
| Summary of the Event                                                                                                                                                               | IEEE GRIET SB- PES student chapter conducted an industrial visit to the 400KV outdoor substation at Shankarpally on 30 <sup>th</sup> December 2022. The objective of this visit was to see the layout of the various equipment in the substation, their ratings, the type of equipment used, the type of protection schemes used in substations, as well as the different types of relays and circuit breakers used at the substation. The students were immensely attentive and actively interacted with the engineers at the |                        |                        |                          |                            |                       |
|                                                                                                                                                                                    | substation. The staff of the substation explained the operations                                                                                                                                                                                                                                                                                                                                                                                                                                                               |                        |                        |                          |                            |                       |

performed at the control room, including the remote control of the relays. They also explained the vital role that a substation plays in the transmission and distribution networks and how power is transmitted to the whole of Hyderabad. We were taught how the substation performs operations to step down 400KV voltage to 220KV.